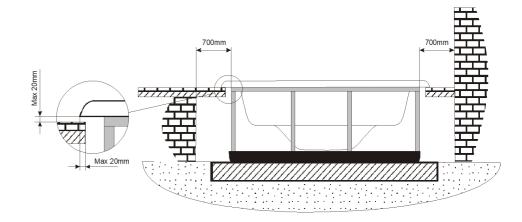

## WARNING:

It's essential to keep a minimum clearance access of **700mm** all around.

According to our policy of continuous improvement, dimensions, features or components of this product can be partially or completely changedwithout prior notice.