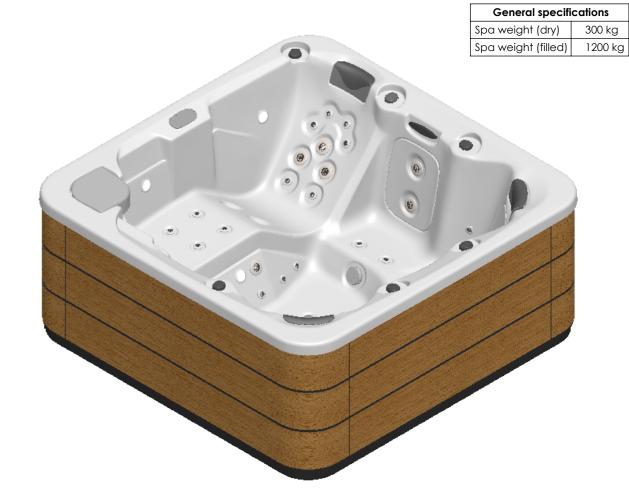

## WARNING:

It's essential to keep a minimum clearance access of **700mm** all around.



According to our policy of continuous improvement, dimensions, features or components of this product can be partially or completely changedwithout prior notice.

It's Customer responsibility to verify that this is the last version of the drawing

| Change No.                                                                                                                                                                          | Date                         | Name   | Modification |            |       |      |             |
|---------------------------------------------------------------------------------------------------------------------------------------------------------------------------------