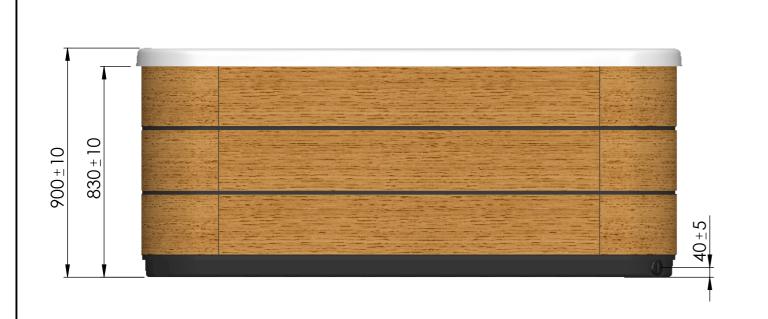

## WARNING:

It's essential to keep a minimum clearance access of **700mm** all around.

According to our policy of continuous improvement, dimensions, features or components of this product can be partially or completely changedwithout prior notice.