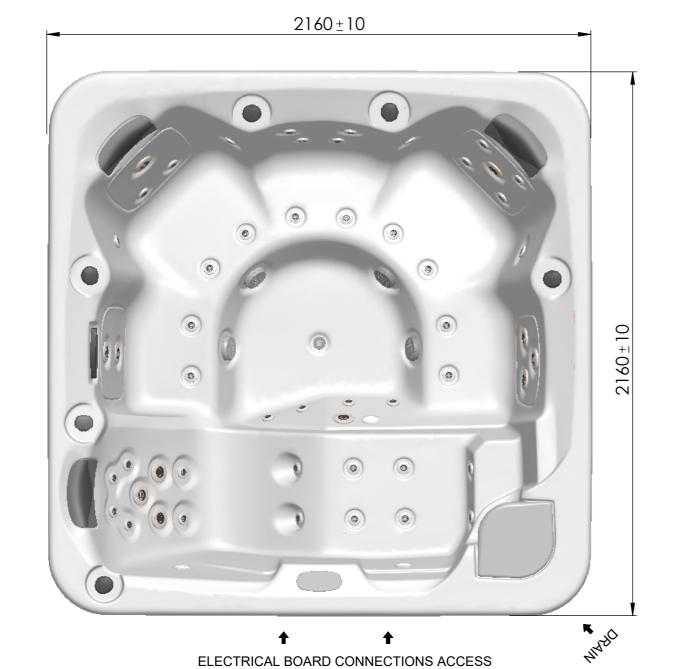

## WARNING:

It's essential to keep a minimum clearance access of **700mm** all around.

According to our policy of continuous improvement, dimensions, features or components of this product can be partially or completely changedwithout prior notice.