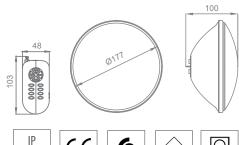

| VOLTAGE:                                                             | 12 V AC                          |  |  |  |
|----------------------------------------------------------------------|----------------------------------|--|--|--|
| VOLIAGE.                                                             | 12 V AC                          |  |  |  |
| FREQUENCY:                                                           | 50/60 Hz                         |  |  |  |
| SERVICE LIFE:                                                        | L70-50,000 h                     |  |  |  |
| MAX. WATER TEMPERATURE:                                              | 30 °C                            |  |  |  |
| MAX. INSTALLATION DEPTH:                                             | 0,4 m                            |  |  |  |
| MAXIMUM WATER TREATMENT VALUES:                                      |                                  |  |  |  |
|                                                                      | Chlorine: 2 mg/l Bromine: 5 mg/l |  |  |  |
|                                                                      | Salt chlorinator (NaCl): 6 g/l   |  |  |  |
|                                                                      | Pool water pH: 7.2 and 7.6       |  |  |  |
| ACCESSORIES & COMPATIBLE NICHES: Compatible with any PAR56 projector |                                  |  |  |  |
| MATERIALS:                                                           | Polyamide                        |  |  |  |