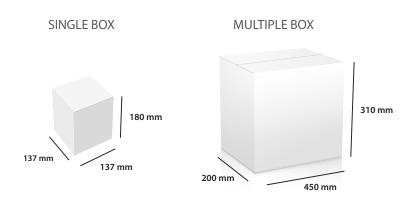

## **PACKAGING AND PALLETIZATION**

| Volume/Single box (m <sup>3</sup> )   | 0.003 |
|---------------------------------------|-------|
| Weight/Single box (kg)                | 0.540 |
| Units/Standard box                    | 6     |
| Volume/Standard box (m <sup>3</sup> ) | 0.028 |
| Weight/Standard box (kg)              | 2,8   |
| Units/Pallet                          | 72    |
| Volume/Pallet (m <sup>3</sup> )       | 2.2   |
| Weight/Pallet (kg)                    | 180   |