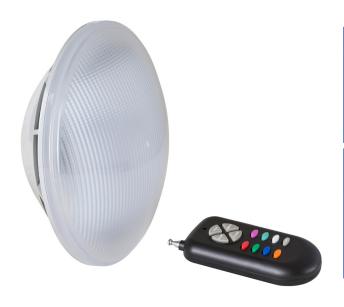

## **LUMIPLUS ESSENTIAL PAR56 LAMP RGB 900**

| RGB LAMP | Consumption                                                                                                             | 15 W (23 VA) |  |
|----------|-------------------------------------------------------------------------------------------------------------------------|--------------|--|
| + RC 900 | Luminous flux                                                                                                           | 900 lm       |  |
| 75766    | Rated Voltage                                                                                                           | 12 V AC      |  |
| å G      | IP68. Cable not included. Must always be installed submerged in water. Works with remote control code 75775 (included). |              |  |
|          | C                                                                                                                       | 15.W (22.VA) |  |

| RGB<br><b>75774</b> | Consumption                                                                                                                  | 15 W (23 VA) |
|---------------------|------------------------------------------------------------------------------------------------------------------------------|--------------|
|                     | Luminous flux                                                                                                                | 900 lm       |
|                     | Rated Voltage                                                                                                                | 12 V AC      |
| A G                 | IP68. Cable not included.  Must always be installed submerged in water.  Works with remote control code 75775 (not included) |              |